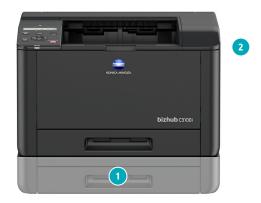

## **OPTIONS**

#### MEDIA INPUT

PF-P26 Paper tray 250 Sheets; Letter, Legal; 16-47 lb bond (60 to 176 gsm)

#### MEDIA OUTPUT

CS-2 Convenience stapler Convenient stapling of up to 50 sheets per set